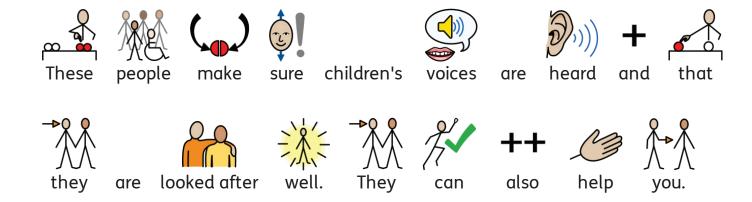

suite of guides to suit most ages and abilities. If you have a child with communication challenges and you cannot see a guide that fits their needs, please contact your local manager and they will arrange specialist communications to help.

Please note: there is also a video version of this guide available here























Your guide to foster care















Foster Carers are people who look after children. Sometimes



















may be other children and pets living

the foster family. in



## **Foster Carers**



















Foster Carers are there to help you





and make sure you























have what you need to be safe, healthy and happy. Your



























Foster Carer will help





















## The Children's Comissioner





Phone: 0800 528 0731